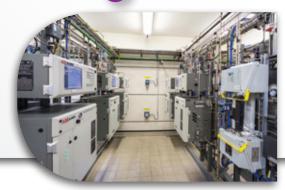

# **Analyser** shelters

- → Analyser system integration
- → Including HVAC, utilities, automation and fire & gas detection
- → On site integration