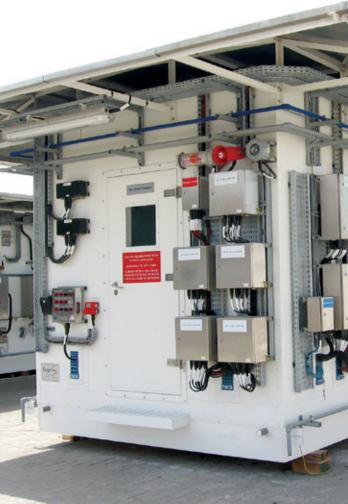

# **Analyser** shelters

- → Analyser system integration
- → Including HVAC, utilities, automation and fire & gas detection
- → On site integration