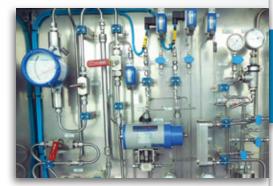

# **Analyser** shelters

- → Analyser system integration
- → Including HVAC, utilities, automation and fire & gas detection
- → On site integration