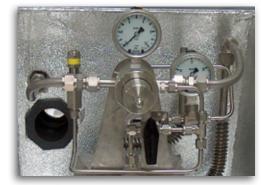

# **Analyser** shelters

- → Analyser system integration
- → Including HVAC, utilities, automation and fire & gas detection
- → On site integration